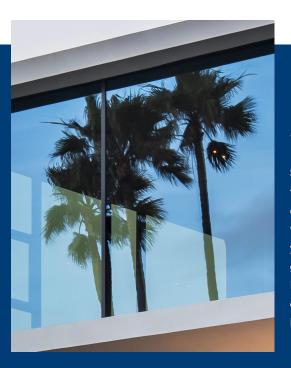

# Beauty in simplicity

When designing contemporary buildings, how do you create an inviting building envelope that is both functional and minimalistic? Our development team took on the challenge and came with an elegant solution: the SlimWall 35 stick façade.

The latest innovation in the range of Reynaers
Aluminium curtain walls helps you create wide-open
views and a comfortable indoor climate. Its ultraslim,
Passive House certified design offers a sustainable
answer to all your building needs.

SlimWall 35 features sturdy yet minimalistic profiles that allow for vast glass surfaces. Inside, you experience openness and comfort in an abundance of natural daylight. On the outside, you are greeted by an elegant façade that connects seamlessly with other (opening) elements. This combination makes SlimWall 35 an ideal match for spacious high-end homes or airy public buildings, such as restaurants or shops.