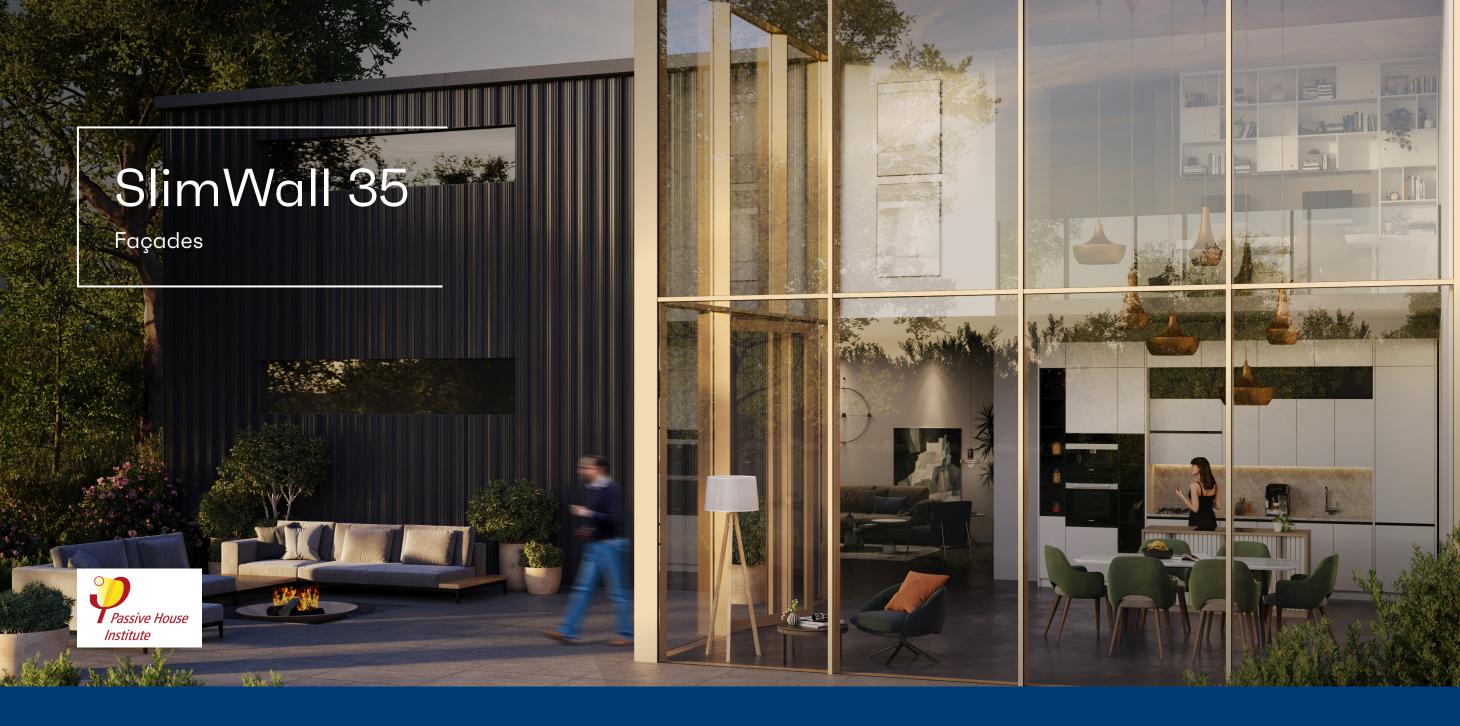

# Beauty in simplicity

When designing contemporary buildings, how do you create an inviting building envelope that is both functional and minimalistic? Our development team took on the challenge and came with an elegant solution: the SlimWall 35 stick façade.

The latest innovation in the range of Reynaers
Aluminium curtain walls helps you create wide-open
views and a comfortable indoor climate. Its ultraslim,
Passive House certified design offers a sustainable
answer to all your building needs.

SlimWall 35 features sturdy yet minimalistic profiles that allow for vast glass surfaces. Inside, you experience openness and comfort in an abundance of natural daylight. On the outside, you are greeted by an elegant façade that connects seamlessly with other (opening) elements. This combination makes SlimWall 35 an ideal match for spacious high-end homes or airy public buildings, such as restaurants or shops.