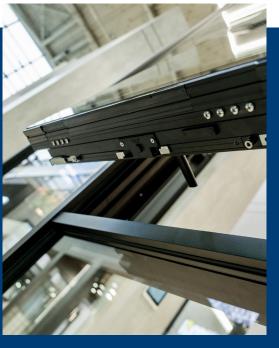

# Efficient design

At Reynaers Aluminium, we try to make our partners' lives easier by offering efficient high-quality solutions. SlimWall 35 is an easy-to-install stick façade that can carry elements of up to 450 kilograms. Its dedicated tooling and glass supports always result in a neat and professional finish, even at challenging building sites. No need for screws, as the patented glass supports slide into the element, offering a fast and dummy-proof solution.