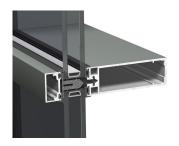

SlimWall 35 features sturdy yet minimalistic profiles that allow for vast glass surfaces. Inside, you experience openness and comfort in an abundance of natural daylight. On the outside, you are greeted by an elegant façade that connects seamlessly with other (opening) elements. This combination makes SlimWall 35 an ideal match for spacious high-end homes or airy public buildings, such as restaurants or shops.

#### SlimWall 35 General

#### **Dimensions**

For maximum width and height combination, always check the catalogue.