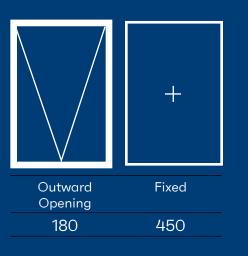

# Maximum weights (kg)

#### Mullion Transom

| Down to 0.80     |
|------------------|
| RE1200 (1200 Pa) |
| 2000 Pa          |
| RC2              |
|                  |