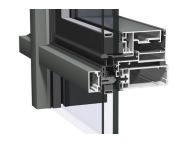

# Reynaers Aluminium Opening Elements

| Combine SlimWall 35 with | MasterLine 8 Windows & Doors, SlimLine 38 Windows & Doors, CW Opening Elements |  |
|--------------------------|--------------------------------------------------------------------------------|--|
| Technical specifications | Check relevant product info on the website or in the specific product leaflet. |  |

# **CW** Opening Elements

| Thermal value - Uw (W/m²K) | Down to 0.80      |
|----------------------------|-------------------|
| Water tightness            | RE1500 (1500 Pa)* |
| Wind load resistance       | 2000 Pa           |
| Burglarproof               | RC2               |
|                            |                   |

<sup>\*</sup>The performance of a façade is equal to the lowest performance of any of its components.

SlimWall 35 can be combined with CW Opening Elements, our façade specific solution that is compatible with all of our façade systems.