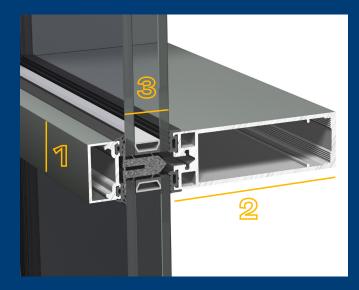

# Visible dimensions (mm)

| 1 | Visible width   | 35       |
|---|-----------------|----------|
| 2 | Depth mullion   | Variable |
| 3 | Glass thickness | 24 - 57  |

#### **Concealed drainage**

SlimWall 35s drainage system is fully integrated and neatly hidden from sight. As a result, you always enjoy clean lines, minimalistic design, and excellent performance as the water flows away instantly.

# Efficient design

At Reynaers Aluminium, we try to make our partners' lives easier by offering efficient high-quality solutions. SlimWall 35 is an easy-to-install stick façade that can carry elements of up to 450 kilograms. Its dedicated tooling and glass supports always result in a neat and professional finish, even at challenging building sites. No need for screws, as the patented glass supports slide into the element, offering a fast and dummy-proof solution.