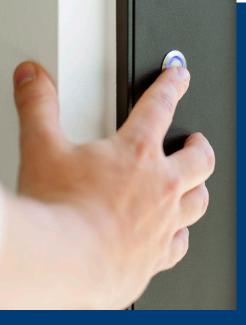

#### **Smart Buildings**

Our window systems are compatible with the industry's leading smart building systems. Through a range of intelligent solutions, our systems do the work for you at the push of a button. Open and close hard-to-reach windows with the help of a switch or your smartphone device, and enjoy some additional peace of mind thanks to our motorised solutions. Ask your Reynaers Aluminium representative for more details.