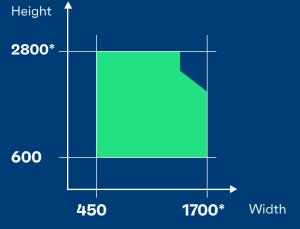

#### Possible vent sizes (mm)

\*Max dimensions depend on multiple parameters including wind load requirements and glass type choice.