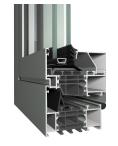

| 77       |
| 4 | Vent depth       | 87       |
| 5 | Glass thickness  | Up to 72 |
|   |                  |          |



## MasterLine Windows Variants

#### MasterLine 8 Functional

| Thermal value - Uf (W/m²K) | Down to 1.0            |
|----------------------------|------------------------|
| Water tightness            | E1200 (1200 Pa)        |
| Wind load resistance       | C5 (2000 Pa)           |
| Burglarproof               | RC3 (EN 1627) / PAS 24 |

**i** 

## MasterLine 10 High Insulation +

| Thermal value - Uf (W/m²K) | Down to 0.73  |
|----------------------------|---------------|
| Water tightness            | E900 (900 Pa) |
| Wind load resistance       | C4 (1600 Pa)  |
| Burglarproof               | RC2 (EN 1627) |
|                            |               |





#### MasterLine 8 Ventilation Vent

| Thermal value - Uf (W/m²K) | Down to 1.0     |
|----------------------------|-----------------|
| Water tightness            | E1500 (1500 Pa) |
| Wind load resistance       | C5 (2000 Pa)    |
| Burglarproof               | RC2 (EN 1627)   |



#### More variants can be found on our website...







#### **MasterLine Windows** Options



#### **Glass corner**

Our glass-to-glass joinery connections enable wide panoramas without profiles obstructing your view. High-quality performance and unique design guaranteed in one solution.

#### **Concealed drainage**

Thanks to this concealed drainage solution, you no longer need plastic cover caps to hide drainage holes. As a result, you always enjoy clean lines, minimalistic design, and excellent perform