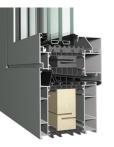

| 77       |
| 4 | Vent depth       | 87       |
| 5 | Glass thickness  | Up to 72 |
|   |                  |          |



## MasterLine Windows Variants

#### MasterLine 8 Functional

| Thermal value - Uf (W/m²K) | Down to 1.0            |
|----------------------------|------------------------|
| Water tightness            | E1200 (1200 Pa)        |
| Wind load resistance       | C5 (2000 Pa)           |
| Burglarproof               | RC3 (EN 1627) / PAS 24 |

**i** 

## MasterLine 10 High Insulation +

| Thermal value - Uf (W/m²K) | Down to 0.73  |
|----------------------------|---------------|
| Water tightness            | E900 (900 Pa) |
| Wind load resistance       | C4 (1600 Pa)  |
| Burglarproof               | RC2 (EN 1627) |
|                            |               |





#### MasterLine 8 Ventilation Vent

| Thermal value - Uf (W/m²K) | Down to 1.0     |
|----------------------------|-----------------|
| Water tightness            | E1500 (1500 Pa) |
| Wind load resistance       | C5 (2000 Pa)    |
| Burglarproof               | RC2 (EN 1627)   |



#### More variants can be found on our website...







#### **MasterLine Windows** Options



#### **Glass corner**

Our glass-to-glass joinery connections enable wide panoramas without profiles obstructing your view. High-quality performance and unique design guaranteed in one solution.

#### **Concealed drainage**

Thanks to this concealed drainage solution, you no longer need plastic cover caps to hide drainage holes. As a result, you always enjoy clean lines, minimalistic design, and excellent performan