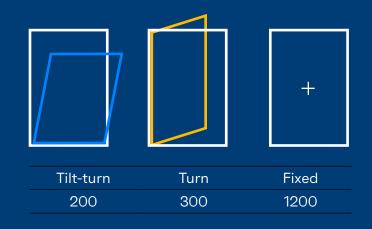

erLine the perfect fit for any type of project, for any architectural style. It offers a window of opportunity to all your challenges.

### Ultimate combination of performance and aesthetics.

No need to compromise on performance or design. These highquality windows always perform, even when facing extreme heat or cold, heavy rain, or tough winds at coastal areas. For example, MasterLine 8 offers the best acoustic performance in the market to ensure ultimate comfort at all times. Its multiple insulation variants, opening types, and accessories offer even more customisation options to choose from.

## MasterLine Windows General

#### Possible vent sizes (mm)



\*Max dimensions depend on multiple parameters including wind load requirements and glass type choice.

## Max. vent weights (kg)



### Visible dimensions (mm)

Inward opening window

| 1 | Min. frame width | 53       |
|---|------------------|----------|
| 2 | Min. vent width  | 37       |
| З | Frame depth      | 77       |
| 4 | Vent depth       | 87       |
| 5 | Glass thickness  | Up to 72 |
|   |                  |          |



## MasterLine Windows Variants

#### MasterLine 8 Functional

| Thermal value - Uf (W/m²K) | Down to 1.0            |
|----------------------------|------------------------|
| Water tightness            | E1200 (1200 Pa)        |
| Wind load resistance       | C5 (2000 Pa)           |
| Burglarproof               | RC3 (EN 1627) / PAS 24 |

**i** 

## MasterLine 10 High Insulation +

| Thermal value - Uf (W/m²K) | Down to 0.73  |
|----------------------------|---------------|
| Water ti