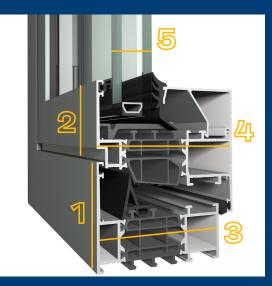

### Visible dimensions (mm)

Inward opening window

| 1 | Min. frame width | 53       |
|---|------------------|----------|
| 2 | Min. vent width  | 37       |
| З | Frame depth      | 77       |
| 4 | Vent depth       | 87       |
| 5 | Glass thickness  | Up to 72 |
|   |                  |          |